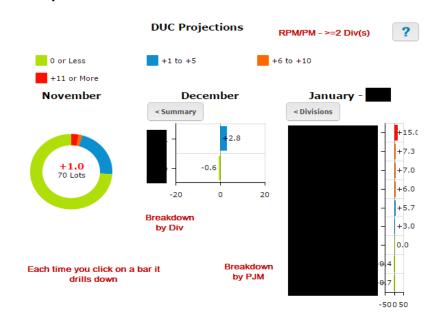

## **Effective Date**

Nov 4, 2015

Summary

The newest graph on the dashboard is the DUC projections; depending on security settings your view will be different. Data is based off of the End of DUC task for a given lot depending on the month.

 PMs/RPMs with multiple division access will see a breakdown by division and by PJM each time they click on a colored bar