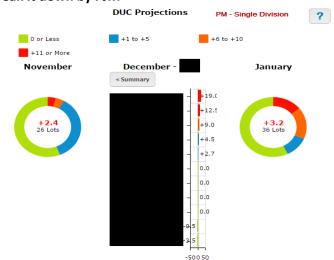

## **Effective Date**

Nov 4, 2015

Summary

The newest graph on the dashboard is the DUC projections; depending on security settings your view will be different. Data is based off of the End of DUC task for a given lot depending on the month.

## Dashboard

 PJMs logging in will see a breakdown for only their division. If you hover your mouse over the bar next to a person's name you will see the number of lots affected

 PMs/BO will see an donut with the division average, if they click on the colored bar it will break it down by PJM