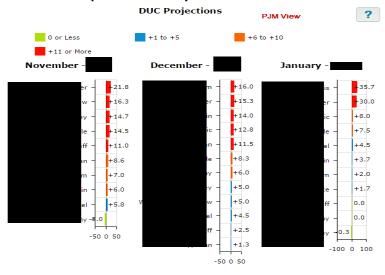

## **Effective Date**

Nov 4, 2015

Summary

The newest graph on the dashboard is the DUC projections; depending on security settings your view will be different. Data is based off of the End of DUC task for a given lot depending on the month.

## Dashboard

 PJMs logging in will see a breakdown for only their division. If you hover your mouse over the bar next to a person's name you will see the number of lots affected

 PMs/BO will see an donut with the division average, if they click on the colored bar it will break it down by PJM