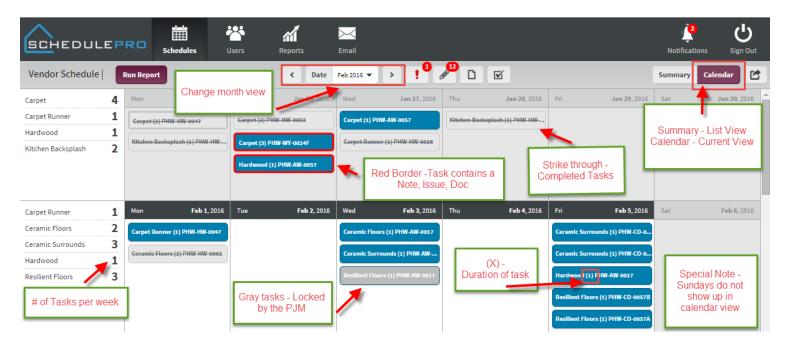

|               |
|                         |                                                                                                                   |               |
| Add to Search           | If you do not pick any tasks, you will see all<br>tasks assigned to you<br>Make sure you click "Add to Search" if |               |
| or your search:         | you want to apply a filter                                                                                        |               |
|                         | Add to Search                                                                                                     | Add to Search |

#### 3. Click Calendar to view the new layout



### 4. Exporting is still in list view

| 5  | Star     | art Date: Jan 25 2016 End Date: Feb |          |                | 6 2016             |        |               |          |          |             |              |
|----|----------|-------------------------------------|----------|----------------|--------------------|--------|---------------|----------|----------|-------------|--------------|
| 6  | Division | Community                           | Lot/Unit | Phase Activity | Task               | Vendor | Schedule Date | Duration | Status   | Open Issues | Last Updated |
| 7  | PHW      | HW                                  | 0047     | 337K           | Carpet             |        | 1/25/2016     | 2        | Complete | 0           | 1/27/2016    |
| 8  | PHW      | HW