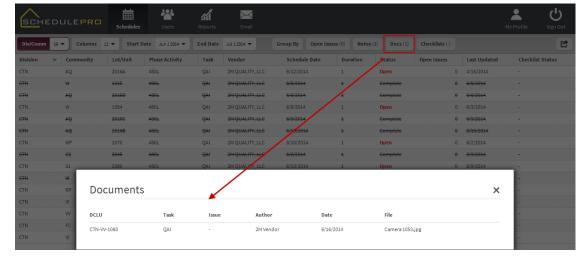

## How to Upload a Document in SchedulePro (Vendor)

- 1. Click on any task
- 2. Click on Documents tab, then "Attach Document" button
- A window will appear, select the document you wish to upload then click "Open"
  \*You are only able to upload 1 document at a time
- 4. The task window should now show the file you selected with the date and your name, Click the "Close" button
- 5. Notice how the Docs counter at the top of the page has increased by 1\*If you click on the Docs Counter button you will see all Documents for all of the tasks listed on the page
- 1. Click on any task
- 2. Click on Documents tab, then "Attach Document" button

\*If you click on the Docs Counter button you will see all Documents for all of the tasks listed on the page