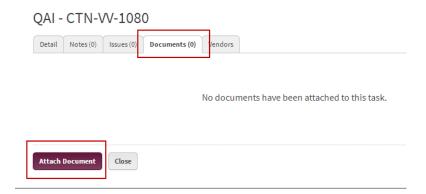

## How to Upload a Document in SchedulePro (Vendor)

- 1. Click on any task
- 2. Click on Documents tab, then "Attach Document" button
- A window will appear, select the document you wish to upload then click "Open"
  \*You are only able to upload 1 document at a time
- 4. The task window should now show the file you selected with the date and your name, Click the "Close" button
- 5. Notice how the Docs counter at the top of the page has increased by 1\*If you click on the Docs Counter button you will see all Documents for all of the tasks listed on the page
- 1. Click on any task
- 2. Click on Documents tab, then "Attach Document" button

3. A window will appear, select the document you wish to upload then click "Open"

4. The task window should now show the file selected with the date and your name, Click the "Close" button

5. Notice how the Docs counter at the top of the page has increased by 1