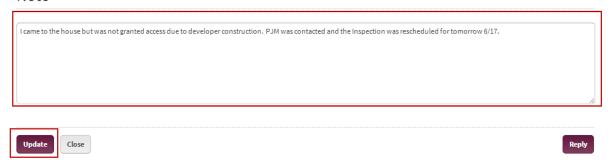

- 3. Type your note in the field provided, then click create
  - \*Your message should now appear with the date and time

## Note

4. Click the Close or "x" button to close the window

5. Notice how the notes counter at the top of the page has increased by 1

\*If you click on the Notes Counter button you will see all notes for all of the tasks on the page