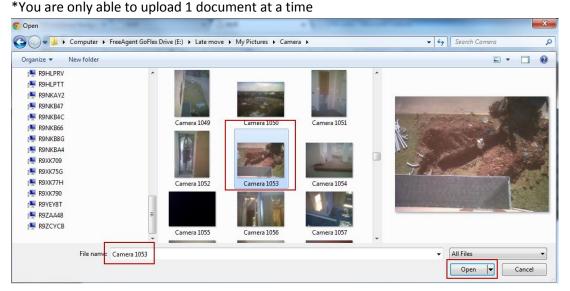

## How to Upload a Document in SchedulePro (Vendor)

- 1. Click on any task
- 2. Click on Documents tab, then "Attach Document" button
- A window will appear, select the document you wish to upload then click "Open"
  \*You are only able to upload 1 document at a time
- 4. The task window should now show the file you selected with the date and your name, Click the "Close" button
- 5. Notice how the Docs counter at the top of the page has increased by 1\*If you click on the Docs Counter button you will see all Documents for all of the tasks listed on the page
- 1. Click on any task
- 2. Click on Documents tab, then "Attach Document" button

3. A window will appear, select the document you wish to upload then click "Open"

4. The task window should now show the file selected with the date and your name, Click the "Close" button

5. Notice how the Docs counter at the top of the page has increased by 1