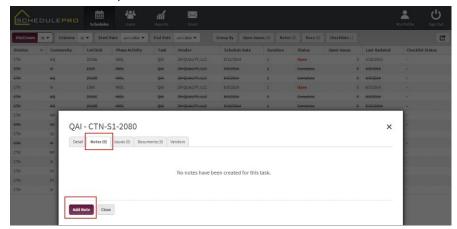

## How to Create a Task Note in SchedulePro (Vendor)

- 1. Click on any task
- 2. Click on Notes tab, then "Add Note" button
- Type your note in the field provided, then click create
  \*Your message should now appear with the date and time
- 4. Click the Close or "x" button to close the window
- Notice how the notes counter at the top of the page has increased by 1\*If you click on the Notes Counter button you will see all notes for all of the tasks on the page
- 1. Click on any task
- 2. Click on Notes tab, then "Add Note" button

- 3. Type your note in the field provided, then click create
  - \*Your message should now appear with the date and time