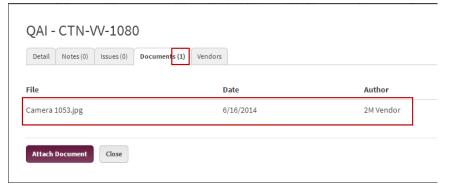

## How to Upload a Document in SchedulePro (Vendor)

- 1. Click on any task
- 2. Click on Documents tab, then "Attach Document" button
- A window will appear, select the document you wish to upload then click "Open"
  \*You are only able to upload 1 document at a time
- 4. The task window should now show the file you selected with the date and your name, Click the "Close" button
- 5. Notice how the Docs counter at the top of the page has increased by 1\*If you click on the Docs Counter button you will see all Documents for all of the tasks listed on the page
- 1. Click on any task
- 2. Click on Documents tab, then "Attach Document" button

3. A window will appear, select the document you wish to upload then click "Open"

4. The task window should now show the file selected with the date and your name, Click the "Close" button

5. Notice how the Docs counter at the top of the page has increased by 1