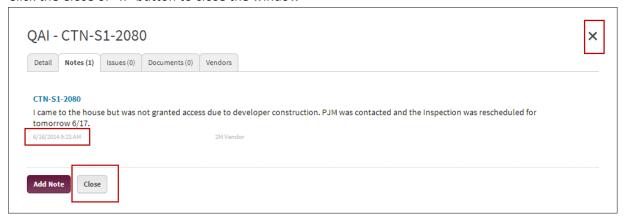

## Note

4. Click the Close or "x" button to close the window

5. Notice how the notes counter at the top of the page has increased by 1

\*If you click on the Notes Counter button you will see all notes for all of the tasks on the page