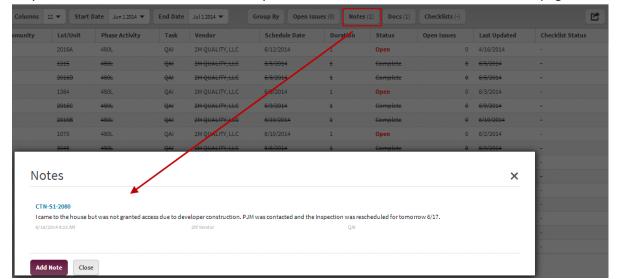

## Note

4. Click the Close or "x" button to close the window

5. Notice how the notes counter at the top of the page has increased by 1

\*If you click on the Notes Counter button you will see all notes for all of the tasks on the page